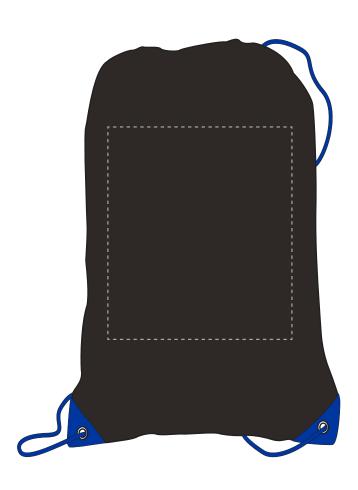

## ARTWORK SCALE 25%

Product Image for visualisation - colours may vary

## The dashed line is to demonstrate print area and will not appear on your printed item

| ١   | Лах print area: 195mm x 225mm |
|-----|-------------------------------|
| r   |                               |
| i   |                               |
| 1   |                               |
| 1   |                               |
| 1   |                               |
| i   |                               |
| i   |                               |
| 1   |                               |
| 1   |                               |
| 1   |                               |
| 1   |                               |
| 1   |                               |
| 1   |                               |
| i   |                               |
| i   |                               |
| i   |                               |
| 1   |                               |
| 1   |                               |
| 1   |                               |
| 1   |                               |
| 1   |                               |
| ŀ   |                               |
| į   |                               |
| i   |                               |
| i   |                               |
| i   |                               |
| 1   |                               |
| 1   |                               |
| 1   |                               |
| 1   |                               |
| i   |                               |
| i   |                               |
| i   |                               |
| 1   |                               |
| 1   |                               |
| 1   |                               |
| 1   |                               |
| 1   |                               |
| 1   |                               |
| 1 1 |                               |
| -   |                               |
|     |                               |